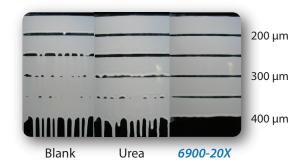

ed thixotropes:

#### Advantages:

- **W** No gelling
- Improved water resistance
- Better sag control, faster recovery from shear
- ☑ Broader solvent compatibility



6900-20X

#### **Performance**

#### **Water Immersion Test**

1 Day at 50°C Water Temp Application Viscosity: 18 sec (#4 Ford Cup)



**Blank** Urea 6900-20X

**Anti-Settling Test** 

2 Weeks at Room Temp Visc: 15 sec #4 Ford Cup



**Typical Properties** 6900-20X **Appearance** White paste % Active 20% Use Level 0.5 to 5%

Xylene/Alcohol

#### Gel Test

1 Week at Room Temp



Urea



6900-20X

#### **Additive Type**

- A. Blank
- B. EVA (10% Xylene)
- C. 4200-10
- D. 6900-20X
- E. NS-5500
- F. Organo Clay (1)
- G. Organo Clay (2) H. Organo Clay (3)
- I. Fumed Silica

### **Anti-Sagging Test**

Application Viscosity: 65KU



#### **Shear Profile**



Formulators For information on incorporation, please reference our **Note** DISPARLON Paste Incorporation Flyer.

#### **Contact**

**Global Headquarters** Tech. Service, R&D, and Sales

Solvent

King Industries, Inc. 1 Science Rd. Norwalk, CT 06852

Phone: 1-203-866-5551 www.kingindustries.com



The conditions of your use and application of our products, technical assistance and information (whether verbal, written or by way of product evaluations), including any suggested formulations and recommendations, are beyond our control. Therefore, it is imperative that you test our products, technical assistance and information to determine to your own satisfaction whether they are suitable for your intended uses and applications. Such testing has not necessarily bee